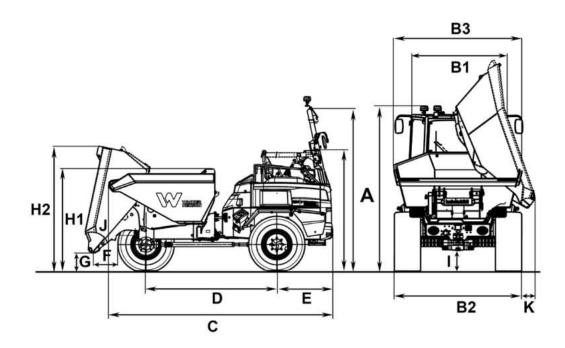

The illustrations, equipment and data shown may deviate from the current delivery program of your country. Optional equipment subject to additional charge may be shown. Subject to changes.

| А  | Height ROPS                        | 3,483 mm |
|----|------------------------------------|----------|
|    | Height ROPS with rotating beacon   | 3,593 mm |
|    | Height of ROPS tilted              | 2,473 mm |
|    | Height with cab                    | 2,974 mm |
|    | Height of cab with rotating beacon | 3,139 mm |
| B1 | Width of cab                       | 1,629 mm |
| B2 | Width of vehicle                   | 2,420 mm |
| B3 | Width of skip                      | 2,486 mm |
| С  | Total length ROPS                  | 4,622 mm |
|    | Total length of cab                | 4,622 mm |
| D  | Wheel base                         | 2,700 mm |
| Е  | Rear overhang                      | 1,157 mm |
| F  | Dumping width                      | 674 mm   |
| G  | Dumping height max.                | 365 mm   |
| H1 | Skip height                        | 2,099 mm |
| H2 | Skip height tilted                 | 2,573 mm |
| I  | Ground clearance                   | 390 mm   |
| J  | Dumping angle                      | 49 mm    |
|    |                                    |          |